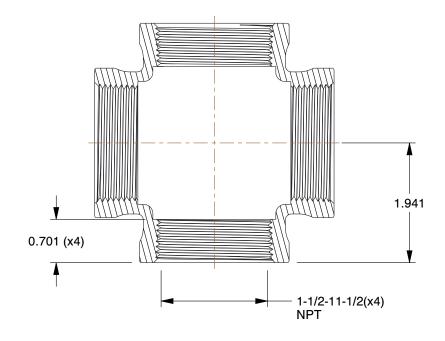

0.756

SCALE

29JD39

COMPONENT

Cross: Malleable Iron, 1 1/2 in x 1 1/2 in x 1 1/2 in x 1 1/2 in Fitting Pipe Size, Class 150

| Cross   |        |
|---------|--------|
|         | UNIT   |
|         | INCH   |
|         | SHEET  |
| Fitting | 1 of 1 |