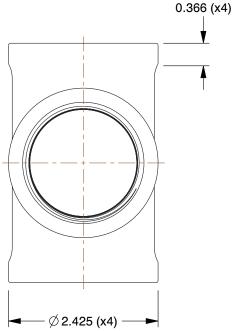

0.756

SCALE

29JD39

COMPONENT

Cross: Malleable Iron, 1 1/2 in x 1 1/2 in x 1 1/2 in x 1 1/2 in Fitting Pipe Size, Class 150

| Cross   |        |
|---------|--------|
|         | UNIT   |
|         | INCH   |
|         | SHEET  |
| Fitting | 1 of 1 |