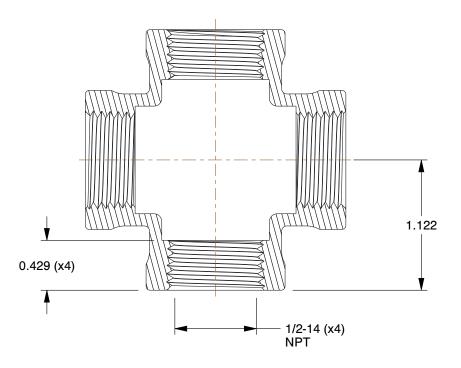

SCALE

COMPONENT Cross UNIT 29JD35 INCH SHEET Cross: Malleable Iron, 1/2 in x 1/2 in x 1/2 in x 1/2 in Fitting Pipe Size, Class 150

1 of 1