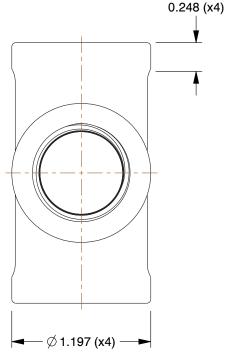

SCALE

COMPONENT Cross UNIT 29JD35 INCH SHEET Cross: Malleable Iron, 1/2 in x 1/2 in x 1/2 in x 1/2 in Fitting Pipe Size, Class 150

1 of 1