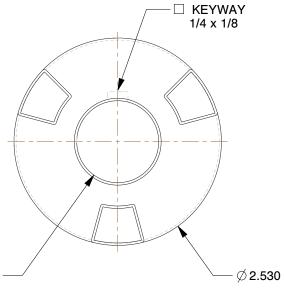

1.07

29HZ04

COMPONENT

Jaw Coupling Hub, L100, Sintered Iro

| Shaft Coupler Body |        |
|--------------------|--------|
|                    | UNIT   |
| )4                 | INCH   |
| Sintered Iron, 1"  | SHEET  |
|                    | 1 of 1 |