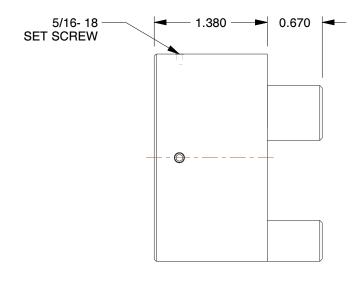

## NOTES:

1. MATERIAL: Sintered Iron 2. OVERALL LENGTH: 2.05 in

100 Grainger Parkway, Lake Forest, Illinois 60045-5201 1-(800) GRAINGER, 1-(800) 472-4643, (847) 535-1000 www.grainger.com

This file and any associated information and specifications are provided for reference and evaluation purposes only, and is subject to change without notice. Grainger makes no representations, warranties or guarantees as to the appropriateness, accuracy, completeness, or suitability for any purpose, of the file, information or specifications. You are solely responsible for the use of the file, information or specifications.

1.07

29HZ04

COMPONENT

Jaw Coupling Hub, L100, Sintered Iro

| Shaft Coupler Body |        |
|--------------------|--------|
|                    | UNIT   |
| )4                 | INCH   |
| Sintered Iron, 1"  | SHEET  |
|                    | 1 of 1 |