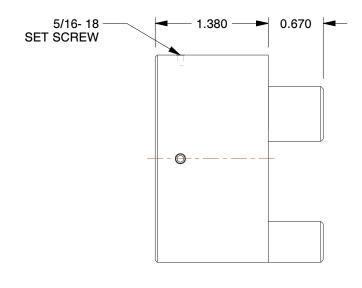

## NOTES:

1. MATERIAL: Sintered Iron 2. OVERALL LENGTH: 2.05 in

100 Grainger Parkway, Lake Forest, Illinois 60045-5201 1-(800) GRAINGER, 1-(800) 472-4643, (847) 535-1000 www.grainger.com

This file and any associated information and specifications are provided for reference and evaluation purposes only, and is subject to change without notice. Grainger makes no representations, warranties or quarantees as to the appropriateness, accuracy, completeness, or suitability for any purpose, of the file, information or specifications. You are solely responsible for the use of the file, information or specifications.

1.07

COMPONENT

**Shaft Coupler Body** 

29HZ03

Jaw Coupling Hub, L100, Sintered Iron, 7/8"

UNIT INCH SHEET

1 of 1