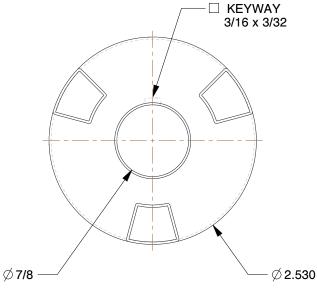

1.07

COMPONENT

**Shaft Coupler Body** 

29HZ03

Jaw Coupling Hub, L100, Sintered Iron, 7/8"

UNIT INCH SHEET

1 of 1