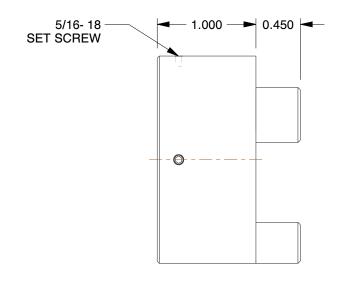

## NOTES:

1. MATERIAL : Sintered Iron 2. OVERALL LENGTH : 1.45 in

100 Grainger Parkway, Lake Forest, Illinois 60045-5201 1-(800) GRAINGER, 1-(800) 472-4643, (847) 535-1000 www.grainger.com This file and any associated information and specifications are provided for reference and evaluation purposes only, and is subject to change without notice. Grainger makes no representations, warranties or guarantees as to the appropriateness, accuracy, completeness, or suitability for any purpose, of the file, information or specifications. You are solely responsible for the use of the file, information or specifications.

29HZ01

COMPONENT

Jaw Coupling Hub, L095, Sinterd Iron, 1-1/8

| Shaft Coupler Body |        |
|--------------------|--------|
|                    | UNIT   |
| )1                 | INCH   |
| Sinterd Iron,      | SHEET  |
|                    | 1 of 1 |