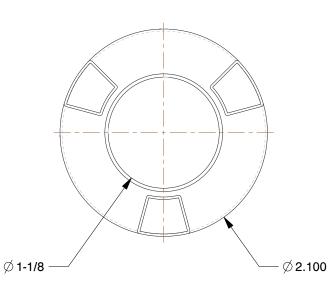

29HZ01

COMPONENT

Jaw Coupling Hub, L095, Sinterd Iron, 1-1/8

| Shaft Coupler Body |        |
|--------------------|--------|
|                    | UNIT   |
| )1                 | INCH   |
| Sinterd Iron,      | SHEET  |
|                    | 1 of 1 |