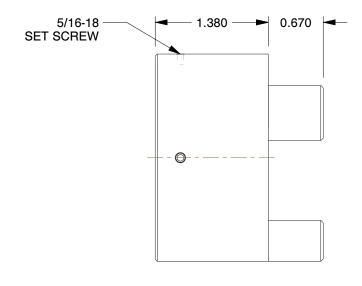

## NOTES:

1. MATERIAL : Sintered Iron 2. OVERALL LENGTH : 2.05 in

100 Grainger Parkway, Lake Forest, Illinois 60045-5201 1-(800) GRAINGER, 1-(800) 472-4643, (847) 535-1000 www.grainger.com This file and any associated information and specifications are provided for reference and evaluation purposes only, and is subject to change without notice. Grainger makes no representations, warranties or guarantees as to the appropriateness, accuracy, completeness, or suitability for any purpose, of the file, information or specifications. You are solely responsible for the use of the file, information or specifications.

29HY91

COMPONENT

Jaw Coupling Hub, L100, Sinterd Iron, 1-1/8

| Shaft Coupler Body |        |
|--------------------|--------|
|                    | UNIT   |
| 91                 | INCH   |
| Sinterd Iron,      | SHEET  |
|                    | 1 of 1 |