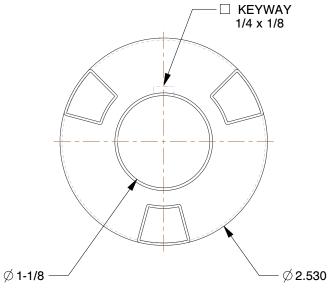

## NOTES:

1. MATERIAL : Sintered Iron 2. OVERALL LENGTH : 2.05 in

100 Grainger Parkway, Lake Forest, Illinois 60045-5201 1-(800) GRAINGER, 1-(800) 472-4643, (847) 535-1000 www.grainger.com This file and any associated information and specifications are provided for reference and evaluation purposes only, and is subject to change without notice. Grainger makes no representations, warranties or guarantees as to the appropriateness, accuracy, completeness, or suitability for any purpose, of the file, information or specifications. You are solely responsible for the use of the file, information or specifications.

29HY91

COMPONENT

Jaw Coupling Hub, L100, Sinterd Iron, 1-1/8

| Shaft Coupler Body |        |
|--------------------|--------|
|                    | UNIT   |
| 91                 | INCH   |
| Sinterd Iron,      | SHEET  |
|                    | 1 of 1 |