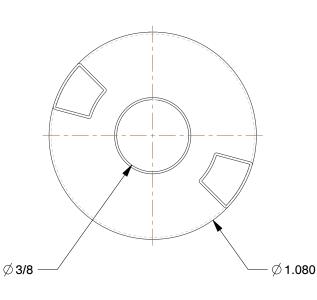

COMPONENT

Shaft Coupler Body

29HY74

Jaw Coupling Hub, L050, Sintered Iron, 3/8"

INCH
SHEET

1 of 1