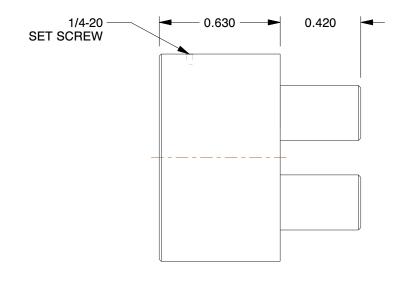

## NOTES:

1. MATERIAL : Sintered Iron 2. OVERALL LENGTH : 1.05 in

100 Grainger Parkway, Lake Forest, Illinois 60045-5201 1-(800) GRAINGER, 1-(800) 472-4643, (847) 535-1000 www.grainger.com This file and any associated information and specifications are provided for reference and evaluation purposes only, and is subject to change without notice. Grainger makes no representations, warranties or guarantees as to the appropriateness, accuracy, completeness, or suitability for any purpose, of the file, information or specifications. You are solely responsible for the use of the file, information or specifications.

COMPONENT

Shaft Coupler Body

29HY74

Jaw Coupling Hub, L050, Sintered Iron, 3/8"

INCH
SHEET

1 of 1