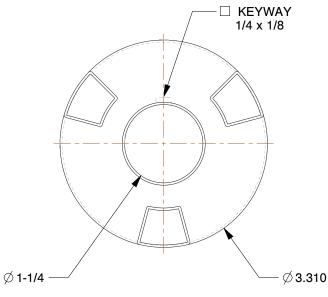

## NOTES:

1. MATERIAL : Sintered Iron 2. OVERALL LENGTH : 2.49 in

100 Grainger Parkway, Lake Forest, Illinois 60045-5201 1-(800) GRAINGER, 1-(800) 472-4643, (847) 535-1000 www.grainger.com This file and any associated information and specifications are provided for reference and evaluation purposes only, and is subject to change without notice. Grainger makes no representations, warranties or guarantees as to the appropriateness, accuracy, completeness, or suitability for any purpose, of the file, information or specifications. You are solely responsible for the use of the file, information or specifications.

0.82

COMPONENT

Shaft Coupler Body

29HY70

Jaw Coupling Hub, L110, Sinterd Iron, 1-1/4

INCH
SHEET

1 of 1