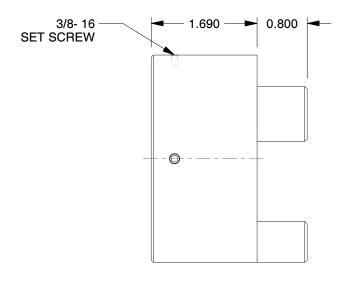

## NOTES:

1. MATERIAL : Sintered Iron 2. OVERALL LENGTH : 2.49 in

100 Grainger Parkway, Lake Forest, Illinois 60045-5201 1-(800) GRAINGER, 1-(800) 472-4643, (847) 535-1000 www.grainger.com This file and any associated information and specifications are provided for reference and evaluation purposes only, and is subject to change without notice. Grainger makes no representations, warranties or guarantees as to the appropriateness, accuracy, completeness, or suitability for any purpose, of the file, information or specifications. You are solely responsible for the use of the file, information or specifications.

0.82

COMPONENT

Shaft Coupler Body

29HY70

Jaw Coupling Hub, L110, Sinterd Iron, 1-1/4

INCH
SHEET

1 of 1