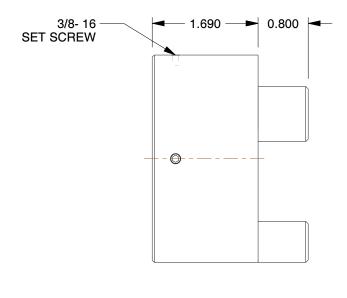

## NOTES:

1. MATERIAL: Sintered Iron 2. OVERALL LENGTH: 2.49 in

100 Grainger Parkway, Lake Forest, Illinois 60045-5201 1-(800) GRAINGER, 1-(800) 472-4643, (847) 535-1000 www.grainger.com

This file and any associated information and specifications are provided for reference and evaluation purposes only, and is subject to change without notice. Grainger makes no representations, warranties or guarantees as to the appropriateness, accuracy, completeness, or suitability for any purpose, of the file, information or specifications. You are solely responsible for the use of the file, information or specifications.

COMPONENT

29HY67

Jaw Coupling Hub, L110, Sintered Iron, 7/8"

| Shaft Coupler Body |        |
|--------------------|--------|
|                    | UNIT   |
| 67                 | INCH   |
| Sintered Iron,     | SHEET  |
|                    | 1 of 1 |