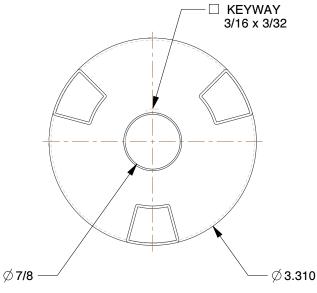

COMPONENT

29HY67

Jaw Coupling Hub, L110, Sintered Iron, 7/8"

| Shaft Coupler Body |        |
|--------------------|--------|
|                    | UNIT   |
| 67                 | INCH   |
| Sintered Iron,     | SHEET  |
|                    | 1 of 1 |