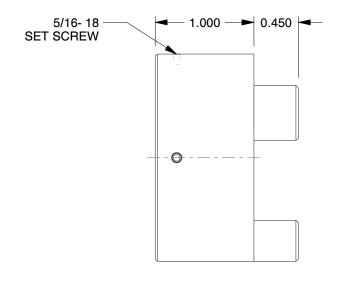

## NOTES:

1. MATERIAL : Sintered Iron 2. OVERALL LENGTH : 1.45 in

100 Grainger Parkway, Lake Forest, Illinois 60045-5201 1-(800) GRAINGER, 1-(800) 472-4643, (847) 535-1000 www.grainger.com This file and any associated information and specifications are provided for reference and evaluation purposes only, and is subject to change without notice. Grainger makes no representations, warranties or guarantees as to the appropriateness, accuracy, completeness, or suitability for any purpose, of the file, information or specifications. You are solely responsible for the use of the file, information or specifications.

1.29

COMPONENT

Shaft Coupler Body

29HY59

Jaw Coupling Hub, L095, Sintered Iron, 7/16

INCH
SHEET

1 of 1