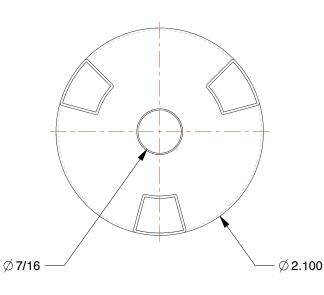

## NOTES:

1. MATERIAL : Sintered Iron 2. OVERALL LENGTH : 1.45 in

100 Grainger Parkway, Lake Forest, Illinois 60045-5201 1-(800) GRAINGER, 1-(800) 472-4643, (847) 535-1000 www.grainger.com This file and any associated information and specifications are provided for reference and evaluation purposes only, and is subject to change without notice. Grainger makes no representations, warranties or guarantees as to the appropriateness, accuracy, completeness, or suitability for any purpose, of the file, information or specifications. You are solely responsible for the use of the file, information or specifications.

1.29

COMPONENT

Shaft Coupler Body

29HY59

Jaw Coupling Hub, L095, Sintered Iron, 7/16

INCH
SHEET

1 of 1