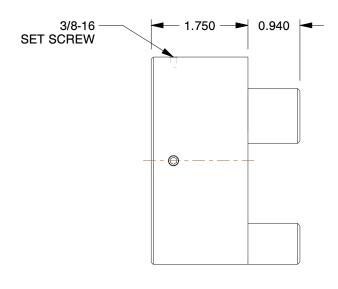

## NOTES:

1. MATERIAL: Sintered Iron 2. OVERALL LENGTH: 2.69 in

100 Grainger Parkway, Lake Forest, Illinois 60045-5201 1-(800) GRAINGER, 1-(800) 472-4643, (847) 535-1000 www.grainger.com

This file and any associated information and specifications are provided for reference and evaluation purposes only, and is subject to change without notice. Grainger makes no representations, warranties or guarantees as to the appropriateness, accuracy, completeness, or suitability for any purpose, of the file, information or specifications. You are solely responsible for the use of the file, information or specifications.

0.72

29HY49

COMPONENT

Jaw Coupling Hub, L150, Sintered Iron, 7/8"

| Shaft Coupler Body |        |
|--------------------|--------|
|                    | UNIT   |
| 19                 | INCH   |
| Sintered Iron,     | SHEET  |
|                    | 1 of 1 |