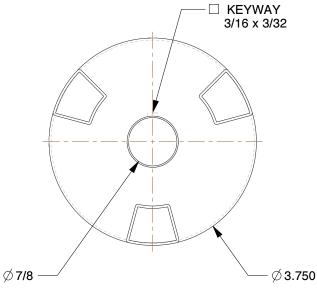

## NOTES:

1. MATERIAL: Sintered Iron 2. OVERALL LENGTH: 2.69 in

100 Grainger Parkway, Lake Forest, Illinois 60045-5201 1-(800) GRAINGER, 1-(800) 472-4643, (847) 535-1000 www.grainger.com

This file and any associated information and specifications are provided for reference and evaluation purposes only, and is subject to change without notice. Grainger makes no representations, warranties or guarantees as to the appropriateness, accuracy, completeness, or suitability for any purpose, of the file, information or specifications. You are solely responsible for the use of the file, information or specifications.

0.72

29HY49

COMPONENT

Jaw Coupling Hub, L150, Sintered Iron, 7/8"

| Shaft Coupler Body |        |
|--------------------|--------|
|                    | UNIT   |
| 19                 | INCH   |
| Sintered Iron,     | SHEET  |
|                    | 1 of 1 |