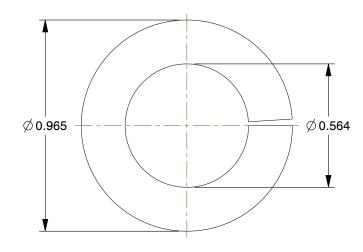

2.28

COMPONENT

Split Lock Washer

29DU20

Split Lock Washer: Std, 316 Stainless Steel, Fits 9/16 in Bolt Size, 10 PK INCH

SHEET

1 of 1