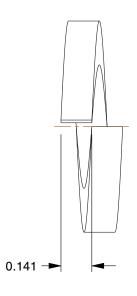

2.28

COMPONENT

Split Lock Washer

29DU20

Split Lock Washer: Std, 316 Stainless Steel, Fits 9/16 in Bolt Size, 10 PK INCH

SHEET

1 of 1