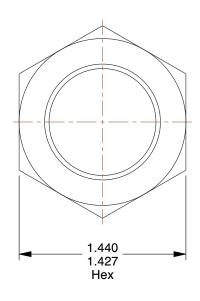

## NOTES:

1. NUT STYLE: Nylon Insert Lock Nut 2. MATERIAL: 316 Stainless Steel

3. FINISH: Plain

4. FASTENER THREAD TYPE: UNF (Fine) 5. LOCKNUT SERIES : NE - Regular Lock Nut 6. NUT STANDARDS : ASME B18.16.6

1.21

COMPONENT

29DU15

Hex Locknut, 316 SST, 1-14, PK 5

UNIT INCH SHEET

Lock Nut

1 of 1