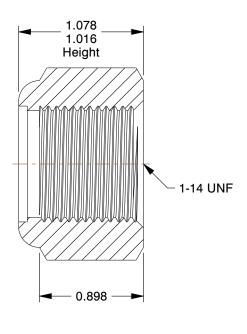

## NOTES:

1. NUT STYLE: Nylon Insert Lock Nut 2. MATERIAL: 316 Stainless Steel

3. FINISH: Plain

4. FASTENER THREAD TYPE: UNF (Fine) 5. LOCKNUT SERIES : NE - Regular Lock Nut 6. NUT STANDARDS : ASME B18.16.6

1.21

COMPONENT

29DU15

Hex Locknut, 316 SST, 1-14, PK 5

UNIT INCH SHEET

Lock Nut

1 of 1