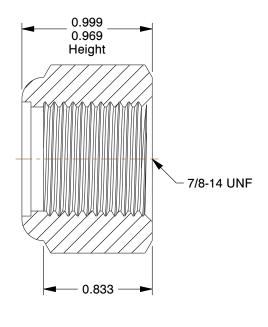

## NOTES:

1. NUT STYLE: Nylon Insert Lock Nut 2. MATERIAL: 316 Stainless Steel

3. FINISH: Plain

4. FASTENER THREAD TYPE : UNF (Fine)
5. LOCKNUT SERIES : NE - Regular Lock Nut
6. NUT STANDARDS : ASME B18.16.6