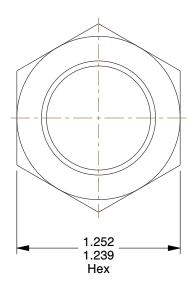

## NOTES:

1. NUT STYLE: Nylon Insert Lock Nut 2. MATERIAL: 316 Stainless Steel

3. FINISH: Plain

4. FASTENER THREAD TYPE : UNF (Fine)
5. LOCKNUT SERIES : NE - Regular Lock Nut
6. NUT STANDARDS : ASME B18.16.6