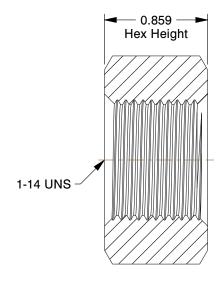

## NOTES:

1. NUT STYLE: Hex Nut

2. MATERIAL: 18-8 Stainless Steel

3. FINISH: Plain

4. FASTENER THREAD TYPE: UNS 5. STANDARDS: ASME B18.2.2

100 Grainger Parkway, Lake Forest, Illinois 60045-5201 1-(800) GRAINGER, 1-(800) 472-4643, (847) 535-1000 www.grainger.com This file and any associated information and specifications are provided for reference and evaluation purposes only, and is subject to change without notice. Grainger makes no representations, warranties or guarantees as to the appropriateness, accuracy, completeness, or suitability for any purpose, of the file, information or specifications. You are solely responsible for the use of the file, information or specifications.