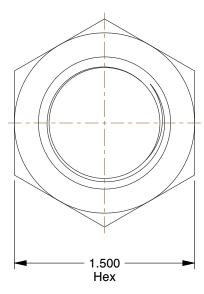

## NOTES:

1. NUT STYLE: Hex Nut

2. MATERIAL: 18-8 Stainless Steel

3. FINISH: Plain

4. FASTENER THREAD TYPE: UNS 5. STANDARDS: ASME B18.2.2

100 Grainger Parkway, Lake Forest, Illinois 60045-5201 1-(800) GRAINGER, 1-(800) 472-4643, (847) 535-1000 www.grainger.com This file and any associated information and specifications are provided for reference and evaluation purposes only, and is subject to change without notice. Grainger makes no representations, warranties or guarantees as to the appropriateness, accuracy, completeness, or suitability for any purpose, of the file, information or specifications. You are solely responsible for the use of the file, information or specifications.