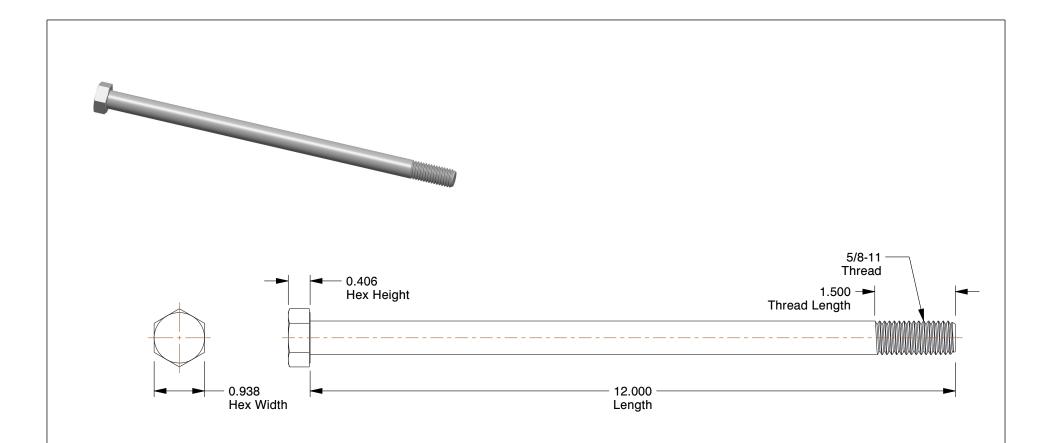

## **NOTES:**

1. HEAD TYPE: Hex

2. MATERIAL : Stainless Steel

3. FINISH: Plain

4. THREAD STYLE : Partially Threaded

5. SCREW GRADE/CLASS: 18-8 (304)

6. SCREW INDUSTRY STANDARDS: ASME B18.2.1

7. THREAD TYPE: UNC (Coarse)

0.56

COMPONENT

Hex Head Cap Screw

29DN72

HHCS, 5/8-11x12, SS, 18-8 (304), Plain

INCH

UNIT

1 of 1