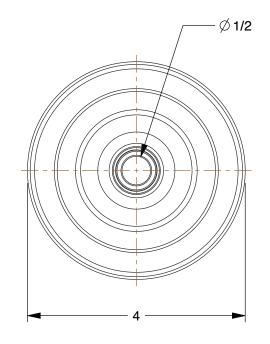

0.53

COMPONENT

Polyurethane Tread on Aluminum Core Wheel

26Y434

S

Polyurethane Tread on Aluminum Core Wheel: 4 in Wheel Dia., 2 in Wheel Wd, Gray

INCH

UNIT