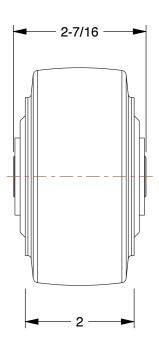

0.53

COMPONENT

Polyurethane Tread on Aluminum Core Wheel

26Y434

S

Polyurethane Tread on Aluminum Core Wheel: 4 in Wheel Dia., 2 in Wheel Wd, Gray

INCH

UNIT