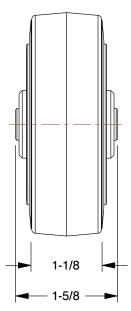

0.63

26Y427

COMPONENT

Nonmarking Rubber Tread on Aluminum Core Wheel: 3 1/2 in Wheel Dia.

UNIT INCH SHEET

Nonmarking Rubber Tread on Aluminum Core Wheel

1 of 1