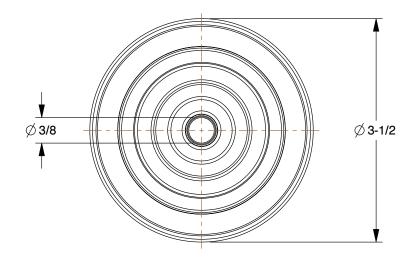

0.63

26Y427

COMPONENT

Nonmarking Rubber Tread on Aluminum Core Wheel: 3 1/2 in Wheel Dia.

UNIT INCH SHEET

Nonmarking Rubber Tread on Aluminum Core Wheel

1 of 1