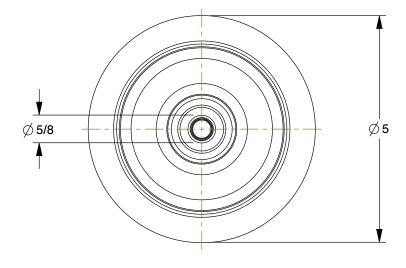

0.44

COMPONENT Nonmarking Rubber Tread on Plastic Core Wheel

Core wheel

26Y425

Nonmarking Rubber Tread on Plastic Core Wheel: 5 in Wheel Dia., 1 1/4 in Wheel Wd INCH SHEET

UNIT

1 of 1