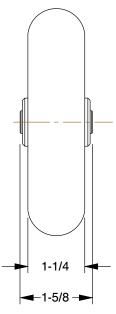

0.44

COMPONENT Nonmarking Rubber Tread on Plastic Core Wheel

Core wheel

26Y425

Nonmarking Rubber Tread on Plastic Core Wheel: 5 in Wheel Dia., 1 1/4 in Wheel Wd INCH SHEET

UNIT

1 of 1