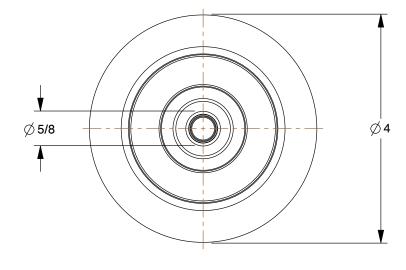

0.55

COMPONENT Nonmarking Rubber Tread on Plastic Core Wheel

26Y424

Nonmarking Rubber Tread on Plastic Core Wheel: 4 in Wheel Dia., 1 1/4 in Wheel Wd

INCH

SHEET

1 of 1