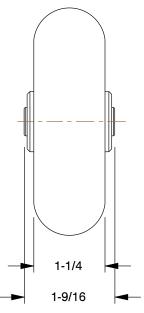

0.55

COMPONENT Nonmarking Rubber Tread on Plastic Core Wheel

26Y424

Nonmarking Rubber Tread on Plastic Core Wheel: 4 in Wheel Dia., 1 1/4 in Wheel Wd

INCH

SHEET

1 of 1