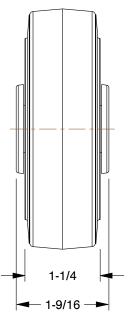

0.63

COMPONENT

Nonmarking Rubber Tread on Plastic Core Wheel

26Y353

Nonmarking Rubber Tread on Plastic Core Wheel: 4 in Wheel Dia., 1 1/4 in Wheel Wd

UNIT INCH SHEET 1 of 1