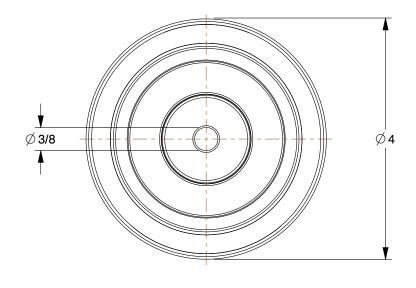

0.63

COMPONENT

Nonmarking Rubber Tread on Plastic Core Wheel

26Y353

Nonmarking Rubber Tread on Plastic Core Wheel: 4 in Wheel Dia., 1 1/4 in Wheel Wd

UNIT INCH SHEET 1 of 1