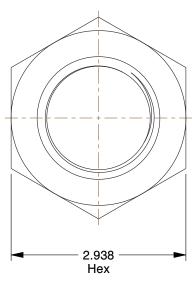

## NOTES:

1. NUT STYLE: Hex Nut - Heavy 2. MATERIAL: Grade 4 Steel

3. FINISH: Plain

4. FASTENER THREAD DIRECTION: Right Hand 5. FASTENER THREAD TYPE: UNC/8UN

100 Grainger Parkway, Lake Forest, Illinois 60045-5201 1-(800) GRAINGER, 1-(800) 472-4643, (847) 535-1000 www.grainger.com