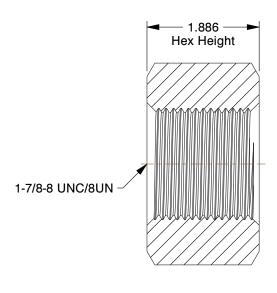

## NOTES:

1. NUT STYLE: Hex Nut - Heavy 2. MATERIAL: Grade 4 Steel

3. FINISH: Plain

4. FASTENER THREAD DIRECTION: Right Hand 5. FASTENER THREAD TYPE: UNC/8UN

100 Grainger Parkway, Lake Forest, Illinois 60045-5201 1-(800) GRAINGER, 1-(800) 472-4643, (847) 535-1000 www.grainger.com