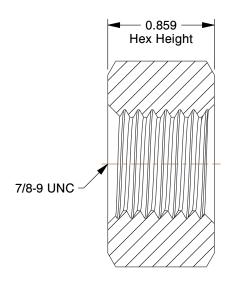

## NOTES:

1. NUT STYLE : Hex Nut - Heavy

2. MATERIAL: Grade 8M Stainless Steel

3. FINISH: Plain

4. FASTENER THREAD DIRECTION: Right Hand

5. FASTENER THREAD TYPE: UNC (Coarse)

100 Grainger Parkway, Lake Forest, Illinois 60045-5201 1-(800) GRAINGER, 1-(800) 472-4643, (847) 535-1000 www.grainger.com This file and any associated information and specifications are provided for reference and evaluation purposes only, and is subject to change without notice. Grainger makes no representations, warranties or guarantees as to the appropriateness, accuracy, completeness, or suitability for any purpose, of the file, information or specifications. You are solely responsible for the use of the file, information or specifications.

1.29

COMPONENT

Hex Nut

26LU93

Hex Nut, 7/8-9, Gr 8M, SS, PK80

SHEET

UNIT

INCH