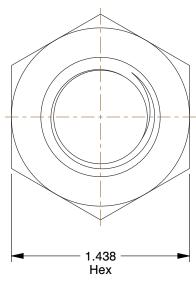

## NOTES:

1. NUT STYLE : Hex Nut - Heavy

2. MATERIAL: Grade 8M Stainless Steel

3. FINISH: Plain

4. FASTENER THREAD DIRECTION: Right Hand

5. FASTENER THREAD TYPE: UNC (Coarse)

100 Grainger Parkway, Lake Forest, Illinois 60045-5201 1-(800) GRAINGER, 1-(800) 472-4643, (847) 535-1000 www.grainger.com This file and any associated information and specifications are provided for reference and evaluation purposes only, and is subject to change without notice. Grainger makes no representations, warranties or guarantees as to the appropriateness, accuracy, completeness, or suitability for any purpose, of the file, information or specifications. You are solely responsible for the use of the file, information or specifications.

1.29

COMPONENT

Hex Nut

26LU93

Hex Nut, 7/8-9, Gr 8M, SS, PK80

SHEET

UNIT

INCH