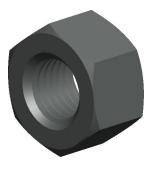

## NOTES:

1. NUT STYLE : Hex Nut - Heavy

2. MATERIAL: Grade 8M Stainless Steel

3. FINISH: Plain

4. FASTENER THREAD DIRECTION: Right Hand

5. FASTENER THREAD TYPE: UNC (Coarse)

100 Grainger Parkway, Lake Forest, Illinois 60045-5201 1-(800) GRAINGER, 1-(800) 472-4643, (847) 535-1000 www.grainger.com This file and any associated information and specifications are provided for reference and evaluation purposes only, and is subject to change without notice. Grainger makes no representations, warranties or guarantees as to the appropriateness, accuracy, completeness, or suitability for any purpose, of the file, information or specifications. You are solely responsible for the use of the file, information or specifications.

1.29

COMPONENT

Hex Nut

26LU93

Hex Nut, 7/8-9, Gr 8M, SS, PK80

SHEET

UNIT

INCH