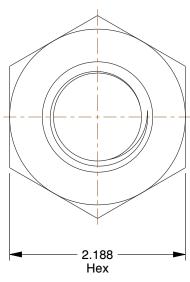

## NOTES:

1. NUT STYLE: Hex Nut - Heavy 2. MATERIAL: Grade 4 Steel

3. FINISH: Plain

4. FASTENER THREAD DIRECTION: Right Hand 5. FASTENER THREAD TYPE: UNC/8UN

100 Grainger Parkway, Lake Forest, Illinois 60045-5201 1-(800) GRAINGER, 1-(800) 472-4643, (847) 535-1000 www.grainger.com

0.84

COMPONENT

Hex Nut

26LU77

Hex Nut, 1-3/8-8, Gr 4, Steel, Plain, PK25

SHEET

UNIT

INCH