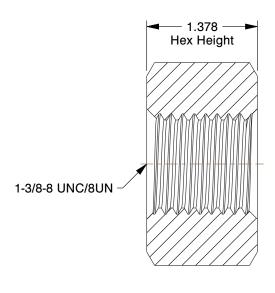

## NOTES:

1. NUT STYLE: Hex Nut - Heavy 2. MATERIAL: Grade 4 Steel

3. FINISH: Plain

4. FASTENER THREAD DIRECTION: Right Hand 5. FASTENER THREAD TYPE: UNC/8UN

100 Grainger Parkway, Lake Forest, Illinois 60045-5201 1-(800) GRAINGER, 1-(800) 472-4643, (847) 535-1000 www.grainger.com

0.84

COMPONENT

Hex Nut

26LU77

Hex Nut, 1-3/8-8, Gr 4, Steel, Plain, PK25

SHEET

UNIT

INCH