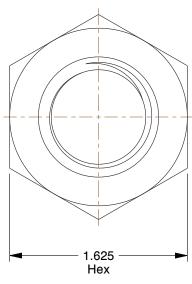

## NOTES:

1. NUT STYLE : Hex Nut - Heavy 2. MATERIAL : Grade 4 Steel

3. FINISH: Plain

4. FASTENER THREAD DIRECTION: Right Hand 5. FASTENER THREAD TYPE: UNC (Coarse)

100 Grainger Parkway, Lake Forest, Illinois 60045-5201 1-(800) GRAINGER, 1-(800) 472-4643, (847) 535-1000 www.grainger.com This file and any associated information and specifications are provided for reference and evaluation purposes only, and is subject to change without notice. Grainger makes no representations, warranties or guarantees as to the appropriateness, accuracy, completeness, or suitability for any purpose, of the file, information or specifications. You are solely responsible for the use of the file, information or specifications.

1.14

COMPONENT

Hex Nut

26LU74

Hex Nut, 1-8, Gr 4, Steel, Plain, PK50

SHEET

UNIT

INCH