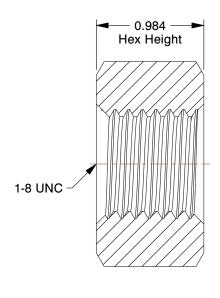

## NOTES:

1. NUT STYLE : Hex Nut - Heavy 2. MATERIAL : Grade 4 Steel

3. FINISH: Plain

4. FASTENER THREAD DIRECTION: Right Hand 5. FASTENER THREAD TYPE: UNC (Coarse)

100 Grainger Parkway, Lake Forest, Illinois 60045-5201 1-(800) GRAINGER, 1-(800) 472-4643, (847) 535-1000 www.grainger.com This file and any associated information and specifications are provided for reference and evaluation purposes only, and is subject to change without notice. Grainger makes no representations, warranties or guarantees as to the appropriateness, accuracy, completeness, or suitability for any purpose, of the file, information or specifications. You are solely responsible for the use of the file, information or specifications.