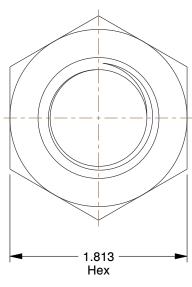

## NOTES:

1. NUT STYLE: Hex Nut - Heavy 2. MATERIAL: Grade 2H Steel

3. FINISH: Black Oxide

4. FASTENER THREAD DIRECTION: Right Hand 5. FASTENER THREAD TYPE: UNC/8UN

100 Grainger Parkway, Lake Forest, Illinois 60045-5201 1-(800) GRAINGER, 1-(800) 472-4643, (847) 535-1000 www.grainger.com