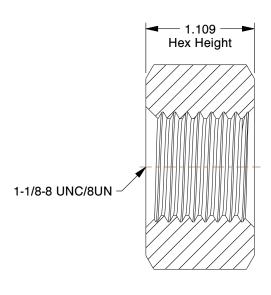

## NOTES:

1. NUT STYLE: Hex Nut - Heavy 2. MATERIAL: Grade 2H Steel

3. FINISH: Black Oxide

4. FASTENER THREAD DIRECTION: Right Hand 5. FASTENER THREAD TYPE: UNC/8UN

100 Grainger Parkway, Lake Forest, Illinois 60045-5201 1-(800) GRAINGER, 1-(800) 472-4643, (847) 535-1000 www.grainger.com