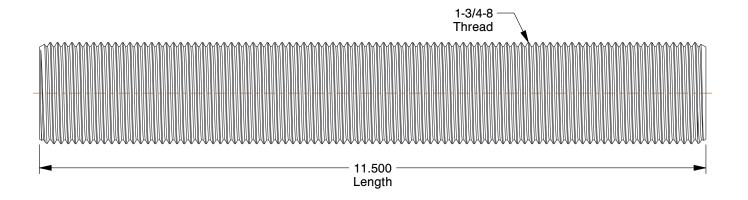

## NOTES:

1. MATERIAL : Carbon Steel

2. FINISH: Plain

3. FASTENER THREAD TYPE: 8-UN

4. GRADE: B16

5. MEETS/EXCEEDS: ASTM A193

100 Grainger Parkway, Lake Forest, Illinois 60045-5201 1-(800) GRAINGER, 1-(800) 472-4643, (847) 535-1000 www.grainger.com This file and any associated information and specifications are provided for reference and evaluation purposes only, and is subject to change without notice. Grainger makes no representations, warranties or guarantees as to the appropriateness, accuracy, completeness, or suitability for any purpose, of the file, information or specifications. You are solely responsible for the use of the file, information or specifications.

0.60

COMPONENT

Fully Threaded Stud

26LR88

Threaded Stud, Plain, 1-3/4-8x11-1/2, PK4

SHEET

UNIT

INCH