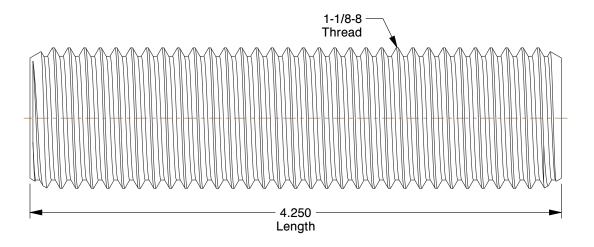

## NOTES:

1. MATERIAL : Carbon Steel

2. FINISH: Plain

3. FASTENER THREAD TYPE: 8-UN

4. GRADE: B7

5. MEETS/EXCEEDS: ASTM A193

100 Grainger Parkway, Lake Forest, Illinois 60045-5201 1-(800) GRAINGER, 1-(800) 472-4643, (847) 535-1000 www.grainger.com This file and any associated information and specifications are provided for reference and evaluation purposes only, and is subject to change without notice. Grainger makes no representations, warranties or guarantees as to the appropriateness, accuracy, completeness, or suitability for any purpose, of the file, information or specifications. You are solely responsible for the use of the file, information or specifications.

1.30

COMPONENT

Fully Threaded Stud

26LK80

Threaded Stud, B7, Pln, 1-1/8-8x4-1/4, PK30

INCH SHEET

UNIT

1 of 1