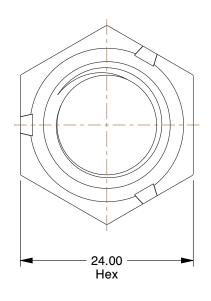

## NOTES:

1. NUT STYLE: Top Lock 2. MATERIAL: Class 10 Steel

3. FINISH: Zinc Plated

4. FASTENER THREAD TYPE: Metric

5. NUT STANDARDS: D980V

100 Grainger Parkway, Lake Forest, Illinois 60045-5201 1-(800) GRAINGER, 1-(800) 472-4643, (847) 535-1000 www.grainger.com

1.91

26LK28

UNIT MM SHEET

1 of 1

Lock Nut

Lock Nut, M16-2.00, Gr Class 10, ZP, PK25