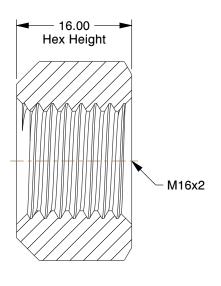

## NOTES:

1. NUT STYLE: Top Lock 2. MATERIAL: Class 10 Steel

3. FINISH: Zinc Plated

4. FASTENER THREAD TYPE: Metric

5. NUT STANDARDS: D980V

100 Grainger Parkway, Lake Forest, Illinois 60045-5201 1-(800) GRAINGER, 1-(800) 472-4643, (847) 535-1000 www.grainger.com

1.91

26LK28

UNIT MM SHEET

1 of 1

Lock Nut

Lock Nut, M16-2.00, Gr Class 10, ZP, PK25