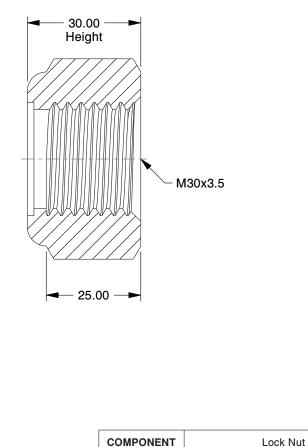

## NOTES:

- 1. NUT STYLE : Nylon Insert Lock Nut 2. MATERIAL : Class 8 Steel
- 3. FINISH : Zinc Yellow
- 4. FASTENER THREAD TYPE : Metric
- 5. NUT STANDARDS : D985

| <b>GRAINGER</b>                                                                                                                  | This file and any associated information and specifications<br>are provided for reference and evaluation purposes only,                                                                                          | This drawing is the property of<br>GRAINGER. It contains confidential,<br>proprietary information that is<br>GRAINGER property. Do not disclose<br>to or duplicate for others except<br>as authorized by GRAINGER. |      |                  |                                          |        | UNIT  |  |
|----------------------------------------------------------------------------------------------------------------------------------|------------------------------------------------------------------------------------------------------------------------------------------------------------------------------------------------------------------|--------------------------------------------------------------------------------------------------------------------------------------------------------------------------------------------------------------------|------|------------------|------------------------------------------|--------|-------|--|
| 100 Grainger Parkway, Lake Forest, Illinois 60045-5201<br>1-(800) GRAINGER, 1-(800) 472-4643, (847) 535-1000<br>www.grainger.com | and is subject to change without notice. Grainger makes<br>no representations, warranties or guarantees as to the                                                                                                |                                                                                                                                                                                                                    |      |                  |                                          |        | MM    |  |
|                                                                                                                                  | appropriateness, accuracy, completeness, or suitability<br>for any purpose, of the file, information or specifications.<br>You are solely responsible for the use of the file,<br>information or specifications. |                                                                                                                                                                                                                    |      |                  |                                          |        | SHEET |  |
|                                                                                                                                  |                                                                                                                                                                                                                  | SCALE                                                                                                                                                                                                              | 1.00 | Lock Nut, M30-3. | k Nut, M30-3.50, Gr Class 8, ST, ZY, PK5 | 1 of 1 |       |  |