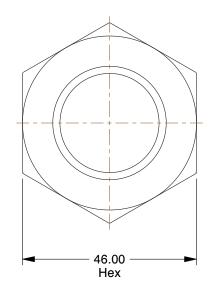

## NOTES:

- 1. NUT STYLE : Nylon Insert Lock Nut 2. MATERIAL : Class 8 Steel
- 3. FINISH : Zinc Yellow
- 4. FASTENER THREAD TYPE : Metric
- 5. NUT STANDARDS : D985

| <b>GRAINGER</b>                                                                                                                  | This file and any associated information and specifications<br>are provided for reference and evaluation purposes only,                                                                                          | This drawing is the property of<br>GRAINGER. It contains confidential,<br>proprietary information that is<br>GRAINGER property. Do not disclose<br>to or duplicate for others except<br>as authorized by GRAINGER. |      |                  |                                          |        | UNIT  |  |
|----------------------------------------------------------------------------------------------------------------------------------|------------------------------------------------------------------------------------------------------------------------------------------------------------------------------------------------------------------|--------------------------------------------------------------------------------------------------------------------------------------------------------------------------------------------------------------------|------|------------------|------------------------------------------|--------|-------|--|
| 100 Grainger Parkway, Lake Forest, Illinois 60045-5201<br>1-(800) GRAINGER, 1-(800) 472-4643, (847) 535-1000<br>www.grainger.com | and is subject to change without notice. Grainger makes<br>no representations, warranties or guarantees as to the                                                                                                |                                                                                                                                                                                                                    |      |                  |                                          |        | MM    |  |
|                                                                                                                                  | appropriateness, accuracy, completeness, or suitability<br>for any purpose, of the file, information or specifications.<br>You are solely responsible for the use of the file,<br>information or specifications. |                                                                                                                                                                                                                    |      |                  |                                          |        | SHEET |  |
|                                                                                                                                  |                                                                                                                                                                                                                  | SCALE                                                                                                                                                                                                              | 1.00 | Lock Nut, M30-3. | k Nut, M30-3.50, Gr Class 8, ST, ZY, PK5 | 1 of 1 |       |  |