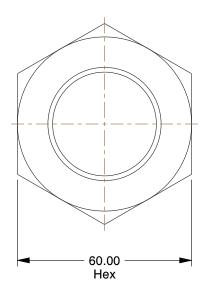

## NOTES:

1. NUT STYLE: Nylon Insert Lock Nut

2. MATERIAL : Class 5 Steel 3. FINISH : Zinc Plated

4. FASTENER THREAD TYPE: Metric Fine

5. NUT STANDARDS: D985

100 Grainger Parkway, Lake Forest, Illinois 60045-5201 1-(800) GRAINGER, 1-(800) 472-4643, (847) 535-1000 www.grainger.com This file and any associated information and specifications are provided for reference and evaluation purposes only, and is subject to change without notice. Grainger makes no representations, warranties or guarantees as to the appropriateness, accuracy, completeness, or suitability for any purpose, of the file, information or specifications. You are solely responsible for the use of the file, information or specifications.

0.77

COMPONENT

26LJ51

Lock Nut, M39-3.00, Gr Class 5, ZP, PK2

MM SHEET

Lock Nut

1 of 1