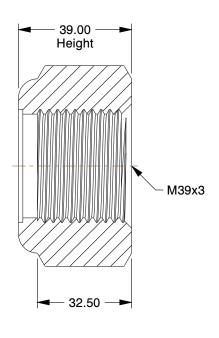

## NOTES:

1. NUT STYLE: Nylon Insert Lock Nut

2. MATERIAL : Class 5 Steel 3. FINISH : Zinc Plated

4. FASTENER THREAD TYPE: Metric Fine

5. NUT STANDARDS: D985

100 Grainger Parkway, Lake Forest, Illinois 60045-5201 1-(800) GRAINGER, 1-(800) 472-4643, (847) 535-1000 www.grainger.com This file and any associated information and specifications are provided for reference and evaluation purposes only, and is subject to change without notice. Grainger makes no representations, warranties or guarantees as to the appropriateness, accuracy, completeness, or suitability for any purpose, of the file, information or specifications. You are solely responsible for the use of the file, information or specifications.

0.77

COMPONENT

26LJ51

Lock Nut, M39-3.00, Gr Class 5, ZP, PK2

MM SHEET

Lock Nut

1 of 1