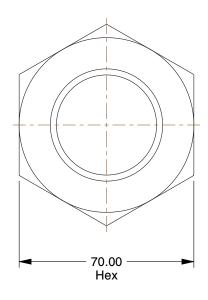

## NOTES:

1. NUT STYLE: Nylon Insert Lock Nut

2. MATERIAL: Class 5 Steel

3. FINISH: Zinc Plated

4. FASTENER THREAD TYPE: Metric

5. NUT STANDARDS: D985

100 Grainger Parkway, Lake Forest, Illinois 60045-5201 1-(800) GRAINGER, 1-(800) 472-4643, (847) 535-1000 www.grainger.com

0.66

26LJ31

COMPONENT

Lock Nut, M45-4.50, Gr Class 5, ST, ZP, PK2

UNIT MM SHEET

Lock Nut

1 of 1