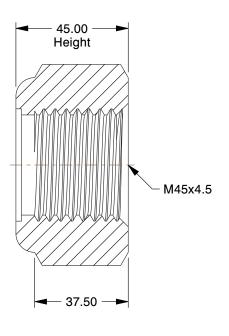

## NOTES:

1. NUT STYLE: Nylon Insert Lock Nut

2. MATERIAL: Class 5 Steel

3. FINISH: Zinc Plated

4. FASTENER THREAD TYPE: Metric

5. NUT STANDARDS: D985

100 Grainger Parkway, Lake Forest, Illinois 60045-5201 1-(800) GRAINGER, 1-(800) 472-4643, (847) 535-1000 www.grainger.com

0.66

26LJ31

COMPONENT

Lock Nut, M45-4.50, Gr Class 5, ST, ZP, PK2

UNIT MM SHEET

Lock Nut

1 of 1