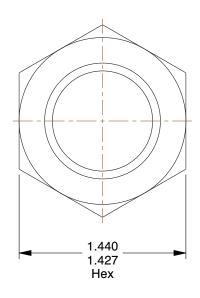

## NOTES:

1. NUT STYLE: Nylon Insert Lock Nut 2. MATERIAL: 316 Stainless Steel

3. FINISH: Plain

4. FASTENER THREAD TYPE : UNC (Coarse)
5. LOCKNUT SERIES : NE - Regular Lock Nut
6. NUT STANDARDS : ASME B18.16.6