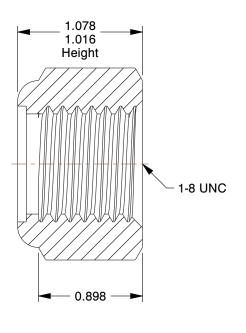

## NOTES:

1. NUT STYLE: Nylon Insert Lock Nut 2. MATERIAL: 316 Stainless Steel

3. FINISH: Plain

4. FASTENER THREAD TYPE : UNC (Coarse)
5. LOCKNUT SERIES : NE - Regular Lock Nut
6. NUT STANDARDS : ASME B18.16.6

26LJ20

Lock Nut, 1-8, Gr 316, SS, Plain, PK5

UNIT INCH SHEET

Lock Nut

1 of 1