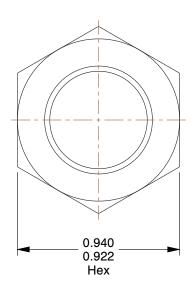

## NOTES:

1. NUT STYLE : Nylon Insert Lock Nut

2. MATERIAL : Grade 8 Steel

3. FINISH: Zinc Yellow
4. FASTENER THREAD TYPE: UNF (Fine)
5. LOCKNUT SERIES: NE - Regular Lock Nut

6. NUT STANDARDS: ASME B18.16.6