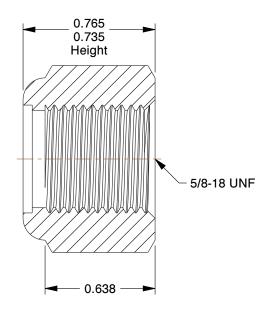

## NOTES:

1. NUT STYLE : Nylon Insert Lock Nut

2. MATERIAL : Grade 8 Steel

3. FINISH: Zinc Yellow
4. FASTENER THREAD TYPE: UNF (Fine)
5. LOCKNUT SERIES: NE - Regular Lock Nut

6. NUT STANDARDS: ASME B18.16.6

26LJ03

Lock Nut, 5/8-18, Gr 8, Steel, ZY, PK10

UNIT
INCH
SHEET
7, PK10
1 of 1