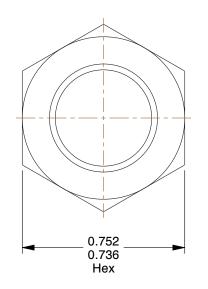

## NOTES:

- 1. NUT STYLE : Nylon Insert Lock Nut
- 2. MATERIAL : Grade 8 Steel
- 3. FINISH : Zinc Yellow
- 4. FASTENER THREAD TYPE : UNF (Fine)
- 5. LOCKNUT SERIES : NE Regular Lock Nut
- 6. NUT STANDARDS : ASME B18.16.6 This drawing is the property of This file and any associated information and specifications **GRAINGER** GRAINGER. It contains confidential, are provided for reference and evaluation purposes only, proprietary information that is and is subject to change without notice. Grainger makes 111 GRAINGER property. Do not disclose no representations, warranties or guarantees as to the 100 Grainger Parkway, Lake Forest, Illinois 60045-5201 to or duplicate for others except appropriateness, accuracy, completeness, or suitability as authorized by GRAINGER. 1-(800) GRAINGER, 1-(800) 472-4643, (847) 535-1000 for any purpose, of the file, information or specifications. You are solely responsible for the use of the file, www.grainger.com SCALE 2.25 1 of 1 information or specifications.