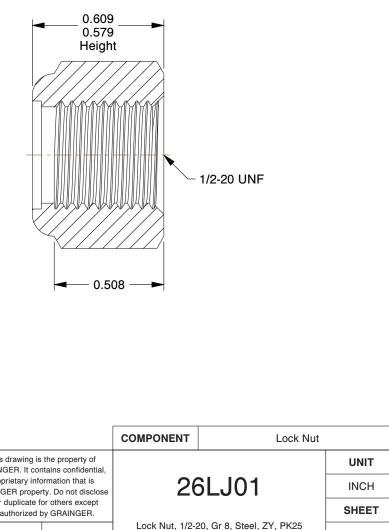

## NOTES:

- 1. NUT STYLE : Nylon Insert Lock Nut
- 2. MATERIAL : Grade 8 Steel
- 3. FINISH : Zinc Yellow
- 4. FASTENER THREAD TYPE : UNF (Fine)
- 5. LOCKNUT SERIES : NE Regular Lock Nut
- 6. NUT STANDARDS : ASME B18.16.6 This drawing is the property of This file and any associated information and specifications **GRAINGER** GRAINGER. It contains confidential, are provided for reference and evaluation purposes only, proprietary information that is and is subject to change without notice. Grainger makes 111 GRAINGER property. Do not disclose no representations, warranties or guarantees as to the 100 Grainger Parkway, Lake Forest, Illinois 60045-5201 to or duplicate for others except appropriateness, accuracy, completeness, or suitability as authorized by GRAINGER. 1-(800) GRAINGER, 1-(800) 472-4643, (847) 535-1000 for any purpose, of the file, information or specifications. You are solely responsible for the use of the file, www.grainger.com SCALE 2.25 1 of 1 information or specifications.