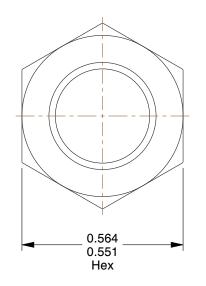

## NOTES:

- 1. NUT STYLE : Nylon Insert Lock Nut 2. MATERIAL : Grade 8 Steel
- 3. FINISH : Zinc Yellow

- 4. FASTENER THREAD TYPE : UNF (Fine)
  5. LOCKNUT SERIES : NE Regular Lock Nut
  6. NUT STANDARDS : ASME B18.16.6