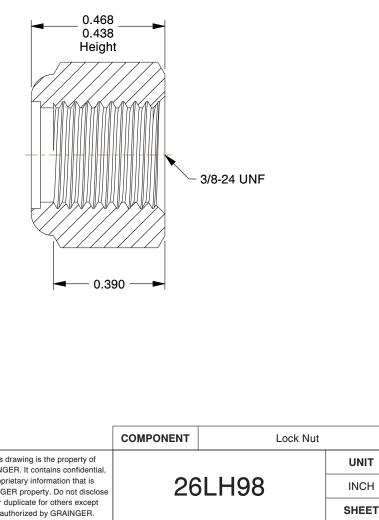

## NOTES:

- 1. NUT STYLE : Nylon Insert Lock Nut 2. MATERIAL : Grade 8 Steel
- 3. FINISH : Zinc Yellow

- 4. FASTENER THREAD TYPE : UNF (Fine)
  5. LOCKNUT SERIES : NE Regular Lock Nut
  6. NUT STANDARDS : ASME B18.16.6