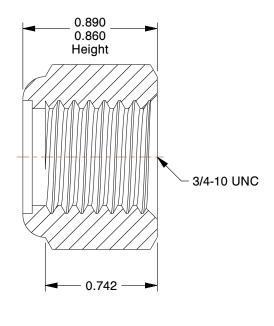

## NOTES:

1. NUT STYLE: Nylon Insert Lock Nut

2. MATERIAL : Grade 8 Steel

3. FINISH: Zinc Yellow

4. FASTENER THREAD TYPE : UNC (Coarse)
5. LOCKNUT SERIES : NE - Regular Lock Nut
6. NUT STANDARDS : ASME B18.16.6