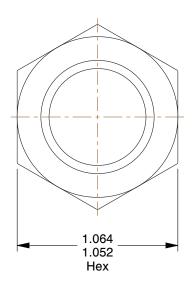

## NOTES:

1. NUT STYLE: Nylon Insert Lock Nut

2. MATERIAL : Grade 8 Steel

3. FINISH: Zinc Yellow

4. FASTENER THREAD TYPE : UNC (Coarse)
5. LOCKNUT SERIES : NE - Regular Lock Nut
6. NUT STANDARDS : ASME B18.16.6