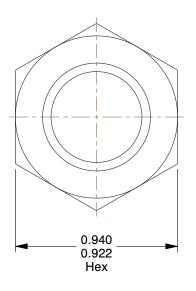

## NOTES:

1. NUT STYLE: Nylon Insert Lock Nut

2. MATERIAL : Grade 8 Steel 3. FINISH: Zinc Yellow

4. FASTENER THREAD TYPE : UNC (Coarse) 5. LOCKNUT SERIES : NE - Regular Lock Nut

6. NUT STANDARDS: ASME B18.16.6

1.80

26LH92

COMPONENT

Lock Nut, 5/8-11, Gr 8, Steel, ZY, PK10

UNIT INCH SHEET

Lock Nut

1 of 1