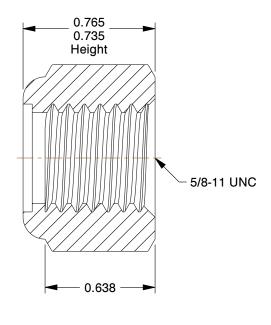

## NOTES:

1. NUT STYLE: Nylon Insert Lock Nut

2. MATERIAL : Grade 8 Steel 3. FINISH: Zinc Yellow

4. FASTENER THREAD TYPE : UNC (Coarse) 5. LOCKNUT SERIES : NE - Regular Lock Nut

6. NUT STANDARDS: ASME B18.16.6

1.80

26LH92

COMPONENT

Lock Nut, 5/8-11, Gr 8, Steel, ZY, PK10

UNIT INCH SHEET

Lock Nut

1 of 1