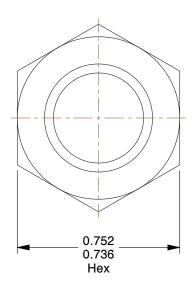

## NOTES:

1. NUT STYLE: Nylon Insert Lock Nut

2. MATERIAL : Grade 8 Steel

3. FINISH: Zinc Yellow

4. FASTENER THREAD TYPE : UNC (Coarse) 5. LOCKNUT SERIES : NE - Regular Lock Nut

6. NUT STANDARDS: ASME B18.16.6