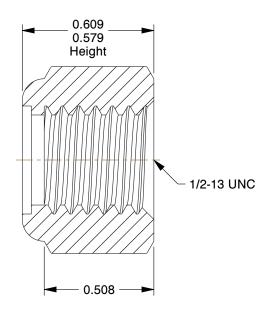

## NOTES:

1. NUT STYLE: Nylon Insert Lock Nut

2. MATERIAL : Grade 8 Steel

3. FINISH: Zinc Yellow

4. FASTENER THREAD TYPE : UNC (Coarse) 5. LOCKNUT SERIES : NE - Regular Lock Nut

6. NUT STANDARDS: ASME B18.16.6