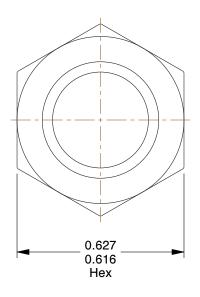

## NOTES:

1. NUT STYLE: Nylon Insert Lock Nut

2. MATERIAL : Grade 8 Steel

3. FINISH: Zinc Yellow

4. FASTENER THREAD TYPE : UNC (Coarse) 5. LOCKNUT SERIES : NE - Regular Lock Nut

6. NUT STANDARDS: ASME B18.16.6