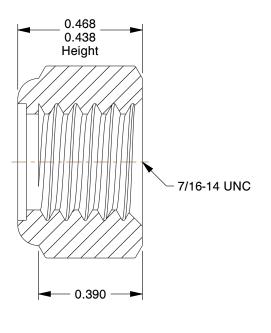

## NOTES:

1. NUT STYLE: Nylon Insert Lock Nut

2. MATERIAL : Grade 8 Steel

3. FINISH: Zinc Yellow

4. FASTENER THREAD TYPE : UNC (Coarse) 5. LOCKNUT SERIES : NE - Regular Lock Nut

6. NUT STANDARDS: ASME B18.16.6

INCH

1 of 1