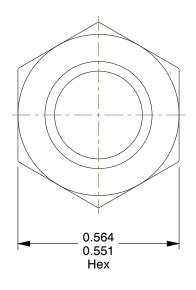

## NOTES:

1. NUT STYLE : Nylon Insert Lock Nut

2. MATERIAL : Grade 8 Steel

3. FINISH: Zinc Yellow

4. FASTENER THREAD TYPE : UNC (Coarse) 5. LOCKNUT SERIES : NE - Regular Lock Nut

6. NUT STANDARDS: ASME B18.16.6