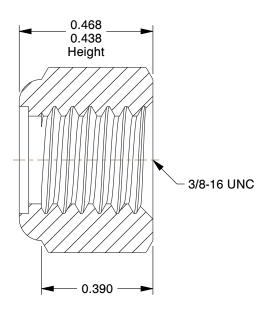

## NOTES:

1. NUT STYLE : Nylon Insert Lock Nut

2. MATERIAL : Grade 8 Steel

3. FINISH: Zinc Yellow

4. FASTENER THREAD TYPE : UNC (Coarse) 5. LOCKNUT SERIES : NE - Regular Lock Nut

6. NUT STANDARDS: ASME B18.16.6