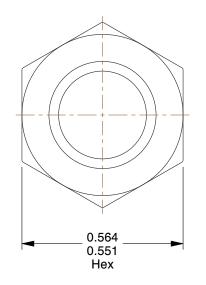

## NOTES:

- 1. NUT STYLE : Nylon Insert Lock Nut 2. MATERIAL : Grade 2 Steel
- 3. FINISH : Zinc Plated
- 4. FASTENER THREAD TYPE : UNC (Coarse) 5. LOCKNUT SERIES : NE Regular Lock Nut 6. NUT STANDARDS : ASME B18.16.6