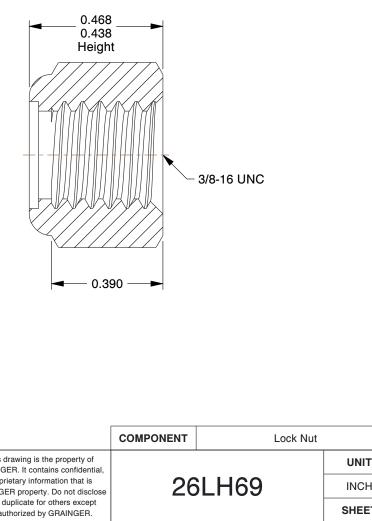

## NOTES:

- 1. NUT STYLE : Nylon Insert Lock Nut 2. MATERIAL : Grade 2 Steel
- 3. FINISH : Zinc Plated
- 4. FASTENER THREAD TYPE : UNC (Coarse) 5. LOCKNUT SERIES : NE Regular Lock Nut 6. NUT STANDARDS : ASME B18.16.6