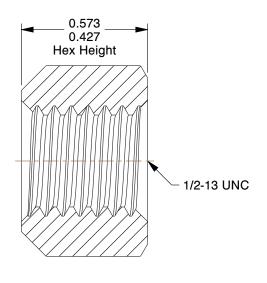

## NOTES:

1. NUT STYLE: Top Lock

2. MATERIAL: 316 Stainless Steel

3. FINISH: Plain

4. FASTENER THREAD TYPE : UNC (Coarse)
5. NUT STANDARDS : IFI-100/107

100 Grainger Parkway, Lake Forest, Illinois 60045-5201 1-(800) GRAINGER, 1-(800) 472-4643, (847) 535-1000 www.grainger.com