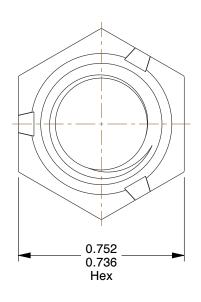

## NOTES:

1. NUT STYLE: Top Lock

2. MATERIAL: 316 Stainless Steel

3. FINISH: Plain

4. FASTENER THREAD TYPE : UNC (Coarse)
5. NUT STANDARDS : IFI-100/107

100 Grainger Parkway, Lake Forest, Illinois 60045-5201 1-(800) GRAINGER, 1-(800) 472-4643, (847) 535-1000 www.grainger.com