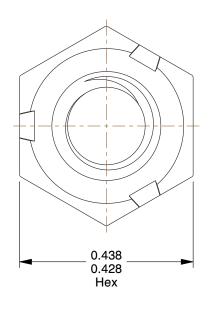

## NOTES:

1. NUT STYLE: Top Lock

2. MATERIAL: 18-8 Stainless Steel

3. FINISH: Plain

4. FASTENER THREAD TYPE : UNC (Coarse)
5. NUT STANDARDS : IFI-100/107

100 Grainger Parkway, Lake Forest, Illinois 60045-5201 1-(800) GRAINGER, 1-(800) 472-4643, (847) 535-1000 www.grainger.com

26LH40

COMPONENT

Lock Nut, 1/4-20, Gr 18-8, SS, Plain, PK50

UNIT INCH SHEET 1 of 1

Lock Nut