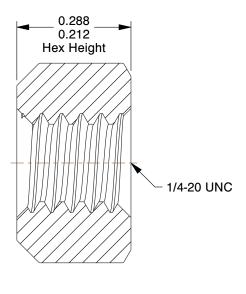

## NOTES:

1. NUT STYLE: Top Lock

2. MATERIAL: 18-8 Stainless Steel

3. FINISH: Plain

4. FASTENER THREAD TYPE : UNC (Coarse)
5. NUT STANDARDS : IFI-100/107

100 Grainger Parkway, Lake Forest, Illinois 60045-5201 1-(800) GRAINGER, 1-(800) 472-4643, (847) 535-1000 www.grainger.com

26LH40

COMPONENT

Lock Nut, 1/4-20, Gr 18-8, SS, Plain, PK50

UNIT INCH SHEET 1 of 1

Lock Nut