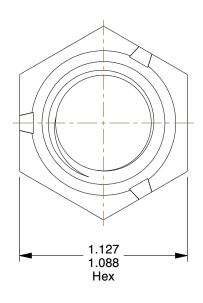

## NOTES:

1. NUT STYLE : Top Lock 2. MATERIAL : Grade C Steel

3. FINISH: Zinc Plated

4. FASTENER THREAD TYPE : UNC (Coarse)

5. NUT STANDARDS: IFI-100/107

100 Grainger Parkway, Lake Forest, Illinois 60045-5201 1-(800) GRAINGER, 1-(800) 472-4643, (847) 535-1000 www.grainger.com This file and any associated information and specifications are provided for reference and evaluation purposes only, and is subject to change without notice. Grainger makes no representations, warranties or guarantees as to the appropriateness, accuracy, completeness, or suitability for any purpose, of the file, information or specifications. You are solely responsible for the use of the file, information or specifications.