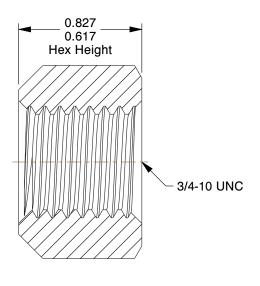

## NOTES:

1. NUT STYLE : Top Lock 2. MATERIAL : Grade C Steel

3. FINISH: Zinc Plated

4. FASTENER THREAD TYPE : UNC (Coarse)

5. NUT STANDARDS: IFI-100/107

100 Grainger Parkway, Lake Forest, Illinois 60045-5201 1-(800) GRAINGER, 1-(800) 472-4643, (847) 535-1000 www.grainger.com This file and any associated information and specifications are provided for reference and evaluation purposes only, and is subject to change without notice. Grainger makes no representations, warranties or guarantees as to the appropriateness, accuracy, completeness, or suitability for any purpose, of the file, information or specifications. You are solely responsible for the use of the file, information or specifications.