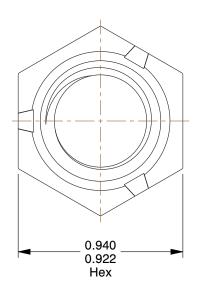

## NOTES:

1. NUT STYLE: Top Lock 2. MATERIAL : Grade C Steel

3. FINISH: Zinc Plated

4. FASTENER THREAD TYPE : UNC (Coarse)

5. NUT STANDARDS: IFI-100/107

| ~ |    | 773 |          |  |
|---|----|-----|----------|--|
| G | RA | IIA | <b>G</b> |  |
|   |    |     |          |  |

1.83

COMPONENT

Lock Nut

26LH11

Lock Nut, 5/8-11, Gr C, ZP, PK10

SHEET 1 of 1

UNIT

INCH