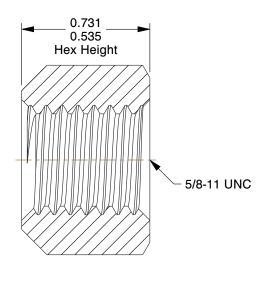

## NOTES:

1. NUT STYLE: Top Lock 2. MATERIAL : Grade C Steel

3. FINISH: Zinc Plated

4. FASTENER THREAD TYPE : UNC (Coarse)

5. NUT STANDARDS: IFI-100/107

| ~ |    | 773 |          |  |
|---|----|-----|----------|--|
| G | RA | IIA | <b>G</b> |  |
|   |    |     |          |  |

1.83

COMPONENT

Lock Nut

26LH11

Lock Nut, 5/8-11, Gr C, ZP, PK10

SHEET 1 of 1

UNIT

INCH