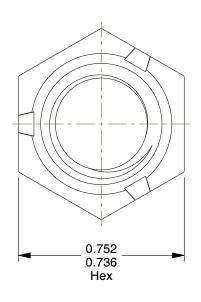

## NOTES:

1. NUT STYLE : Top Lock 2. MATERIAL : Grade C Steel

3. FINISH: Zinc Plated

4. FASTENER THREAD TYPE : UNC (Coarse)

5. NUT STANDARDS: IFI-100/107

100 Grainger Parkway, Lake Forest, Illinois 60045-5201 1-(800) GRAINGER, 1-(800) 472-4643, (847) 535-1000 www.grainger.com This file and any associated information and specifications are provided for reference and evaluation purposes only, and is subject to change without notice. Grainger makes no representations, warranties or guarantees as to the appropriateness, accuracy, completeness, or suitability for any purpose, of the file, information or specifications. You are solely responsible for the use of the file, information or specifications.

**LE** 2.30

26LH09

COMPONENT

Lock Nut, 1/2-13, Gr C, ZP, PK25

UNIT

INCH

SHEET

K25