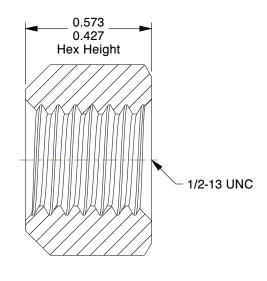

## NOTES:

1. NUT STYLE : Top Lock 2. MATERIAL : Grade C Steel

3. FINISH: Zinc Plated

4. FASTENER THREAD TYPE : UNC (Coarse)

5. NUT STANDARDS: IFI-100/107

100 Grainger Parkway, Lake Forest, Illinois 60045-5201 1-(800) GRAINGER, 1-(800) 472-4643, (847) 535-1000 www.grainger.com This file and any associated information and specifications are provided for reference and evaluation purposes only, and is subject to change without notice. Grainger makes no representations, warranties or guarantees as to the appropriateness, accuracy, completeness, or suitability for any purpose, of the file, information or specifications. You are solely responsible for the use of the file, information or specifications.

**LE** 2.30

26LH09

COMPONENT

Lock Nut, 1/2-13, Gr C, ZP, PK25

UNIT

INCH

SHEET

K25