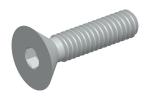

9.29

COMPONENT

Socket Head Cap Screw

26KY51

SHCS, Flat, 18-8 SS, #1-72x5/16, PK100

INCH

UNIT

1 of 1