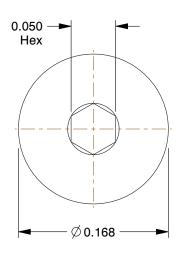

9.29

COMPONENT

Socket Head Cap Screw

26KY51

SHCS, Flat, 18-8 SS, #1-72x5/16, PK100

INCH

UNIT

1 of 1