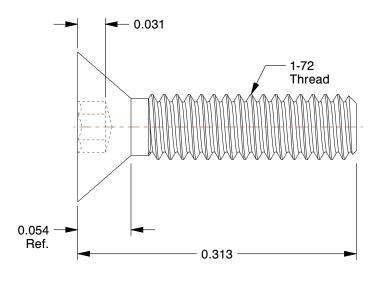

9.29

COMPONENT

Socket Head Cap Screw

26KY51

SHCS, Flat, 18-8 SS, #1-72x5/16, PK100

INCH

UNIT

1 of 1