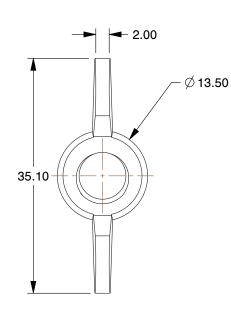

## **NOTES:**

1. NUT STYLE: Wing Nut

2. MATERIAL: 18-8 Stainless Steel

3. FINISH : Plain

4. FASTENER THREAD TYPE: Metric

100 Grainger Parkway, Lake Forest, Illinois 60045-5201 1-(800) GRAINGER, 1-(800) 472-4643, (847) 535-1000 www.grainger.com This file and any associated information and specifications are provided for reference and evaluation purposes only, and is subject to change without notice. Grainger makes no representations, warranties or guarantees as to the appropriateness, accuracy, completeness, or suitability for any purpose, of the file, information or specifications. You are solely responsible for the use of the file, information or specifications.

1.77

1

COMPONENT

26L010

Wing Nut, 18-8 SS, M8-1.25, PK10

MM SHEET

1 of 1

Wing Nut