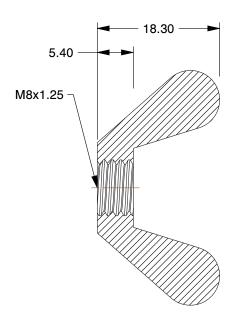

## **NOTES:**

1. NUT STYLE: Wing Nut

2. MATERIAL: 18-8 Stainless Steel

3. FINISH : Plain

4. FASTENER THREAD TYPE: Metric

100 Grainger Parkway, Lake Forest, Illinois 60045-5201 1-(800) GRAINGER, 1-(800) 472-4643, (847) 535-1000 www.grainger.com This file and any associated information and specifications are provided for reference and evaluation purposes only, and is subject to change without notice. Grainger makes no representations, warranties or guarantees as to the appropriateness, accuracy, completeness, or suitability for any purpose, of the file, information or specifications. You are solely responsible for the use of the file, information or specifications.

1.77

1

COMPONENT

26L010

Wing Nut, 18-8 SS, M8-1.25, PK10

MM SHEET

1 of 1

Wing Nut