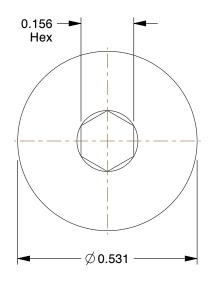

## **NOTES:**

1. MATERIAL: Alloy Steel 2. FINISH: Black Oxide 3. THREAD TYPE: Coarse

4. THREAD DIRECTION: Right Hand 5. THREAD STYLE: Fully Threaded 6. TEMP. RANGE: - 58°F to 302°F

7. STANDARD: ASME B18.3

8. ROCKWELL HARDNESS: C37 to C44 9. MIN.TENSILE STRENGTH: 135,000 psi

100 Grainger Parkway, Lake Forest, Illinois 60045-5201 1-(800) GRAINGER, 1-(800) 472-4643, (847) 535-1000 www.grainger.com

This file and any associated information and specifications are provided for reference and evaluation purposes only, and is subject to change without notice. Grainger makes no representations, warranties or quarantees as to the appropriateness, accuracy, completeness, or suitability for any purpose, of the file, information or specifications. You are solely responsible for the use of the file. information or specifications.

3.52

26KZ29

COMPONENT

SHCS, Flat, Steel, 1/4-20x3/4, PK100

Socket Head Cap Screw UNIT INCH SHEET 1 of 1