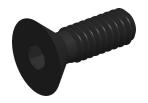

## **NOTES:**

1. MATERIAL: Alloy Steel 2. FINISH: Black Oxide 3. THREAD TYPE: Coarse

4. THREAD DIRECTION: Right Hand 5. THREAD STYLE: Fully Threaded 6. TEMP. RANGE: - 58°F to 302°F

7. STANDARD: ASME B18.3

8. ROCKWELL HARDNESS: C37 to C44 9. MIN.TENSILE STRENGTH: 135,000 psi

100 Grainger Parkway, Lake Forest, Illinois 60045-5201 1-(800) GRAINGER, 1-(800) 472-4643, (847) 535-1000 www.grainger.com

This file and any associated information and specifications are provided for reference and evaluation purposes only, and is subject to change without notice. Grainger makes no representations, warranties or quarantees as to the appropriateness, accuracy, completeness, or suitability for any purpose, of the file, information or specifications. You are solely responsible for the use of the file. information or specifications.

3.52

26KZ29

COMPONENT

SHCS, Flat, Steel, 1/4-20x3/4, PK100

Socket Head Cap Screw UNIT INCH SHEET 1 of 1