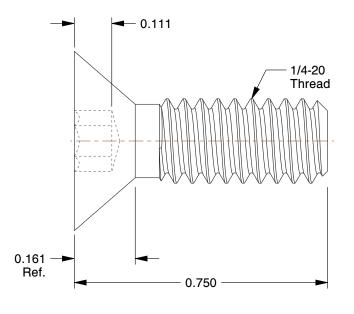

## **NOTES:**

1. MATERIAL: Alloy Steel 2. FINISH: Black Oxide 3. THREAD TYPE: Coarse

4. THREAD DIRECTION: Right Hand 5. THREAD STYLE: Fully Threaded 6. TEMP. RANGE: - 58°F to 302°F

7. STANDARD: ASME B18.3

8. ROCKWELL HARDNESS: C37 to C44 9. MIN.TENSILE STRENGTH: 135,000 psi

100 Grainger Parkway, Lake Forest, Illinois 60045-5201 1-(800) GRAINGER, 1-(800) 472-4643, (847) 535-1000 www.grainger.com

This file and any associated information and specifications are provided for reference and evaluation purposes only, and is subject to change without notice. Grainger makes no representations, warranties or quarantees as to the appropriateness, accuracy, completeness, or suitability for any purpose, of the file, information or specifications. You are solely responsible for the use of the file. information or specifications.

3.52

26KZ29

COMPONENT

SHCS, Flat, Steel, 1/4-20x3/4, PK100

Socket Head Cap Screw UNIT INCH SHEET 1 of 1